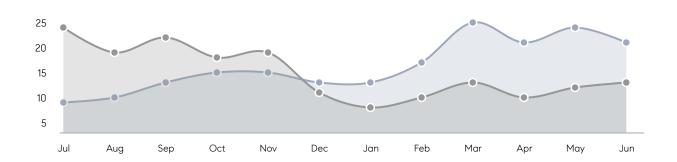

| % OF ASKING PRICE  | 101%      | 99%       |           |
|                | AVERAGE SOLD PRICE | \$666,000 | \$515,875 | 29%       |
|                | # OF CONTRACTS     | 8         | 12        | -33%      |
|                | NEW LISTINGS       | 5         | 13        | -62%      |
| Condo/Co-op/TH | AVERAGE DOM        | -         | 27        | -         |
|                | % OF ASKING PRICE  | -         | 81%       |           |
|                | AVERAGE SOLD PRICE | -         | \$345,000 | -         |
|                | # OF CONTRACTS     | 3         | 0         | 0%        |
|                | NEW LISTINGS       | 2         | 0         | 0%        |
|                |                    |           |           |           |

# Northvale

**JUNE 2022** 

### Monthly Inventory





### Contracts By Price Range



### Listings By Price Range



# COMPASS



Compass makes no representations or warranties, express or implied, with respect to future market conditions or prices of residential product at the time the subject property or any competitive property is complete and ready for occupancy or with respect to any report, study, finding, recommendation or other information provided by Compass herein. Moreover, no warranty, express or implied, is made or should be assumed regarding the accuracy, adequacy, completeness, legality, reliability, merchantability or fitness for a particular purpose of any information, in part or whole, contained herein. All material is presented with the understanding that Compass shall not be deemed to provide legal, accounting or other p