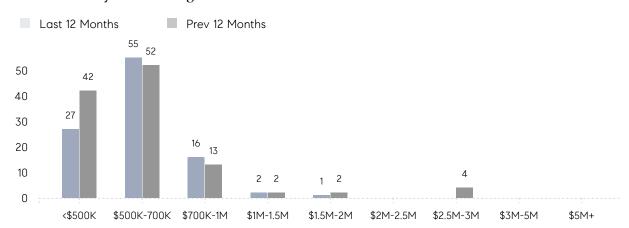

| 99%       |           |
|                | AVERAGE SOLD PRICE | \$666,000 | \$515,875 | 29%       |
|                | # OF CONTRACTS     | 8         | 12        | -33%      |
|                | NEW LISTINGS       | 5         | 13        | -62%      |
| Condo/Co-op/TH | AVERAGE DOM        | -         | 27        | -         |
|                | % OF ASKING PRICE  | -         | 81%       |           |
|                | AVERAGE SOLD PRICE | -         | \$345,000 | -         |
|                | # OF CONTRACTS     | 3         | 0         | 0%        |
|                | NEW LISTINGS       | 2         | 0         | 0%        |
|                |                    |           |           |           |

# Northvale

**JUNE 2022** 

### Monthly Inventory





### Contracts By Price Range



### Listings By Price Range



# COMPASS



Compass makes no representations or warranties, express or implied, with respect to future market conditions or prices of residential product at the time the subject property or any competitive property is complete and ready for occupancy or with respect to any report, study, finding, recommendation or other information provided by Compass herein. Moreover, no warranty, express or implied, is made or should be assumed regarding the accuracy, adequacy, completeness, legality, reliability, merchantability or fitness for a particular purpose of any information, in part or whole, contained herein. All material is presented with the understanding that Compass shall not be deemed to provide legal, accounting or other professional services. This is no