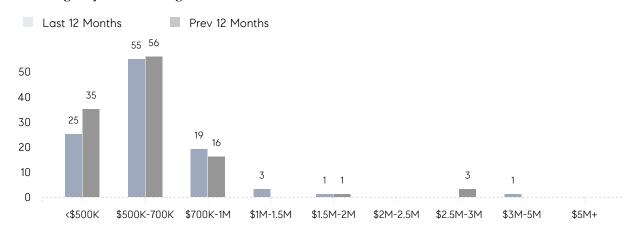

| AVERAGE SOLD PRICE | \$666,000 | \$515,875 | 29%       |
|                | # OF CONTRACTS     | 8         | 12        | -33%      |
|                | NEW LISTINGS       | 5         | 13        | -62%      |
| Condo/Co-op/TH | AVERAGE DOM        | -         | 27        | -         |
|                | % OF ASKING PRICE  | -         | 81%       |           |
|                | AVERAGE SOLD PRICE | -         | \$345,000 | -         |
|                | # OF CONTRACTS     | 3         | 0         | 0%        |
|                | NEW LISTINGS       | 2         | 0         | 0%        |
|                |                    |           |           |           |

# Northvale

**JUNE 2022** 

### Monthly Inventory





### Contracts By Price Range



### Listings By Price Range



# COMPASS



Compass makes no representations or warranties, express or implied, with respect to future market conditions or prices of residential product at the time the subject property or any competitive property is complete and ready for occupancy or with respect to any report, study, finding, recommendation or other information provided by Compass herein. Moreover, no warranty, express or implied, is made or should be assumed regarding the accuracy, adequacy, completeness, legality, reliability, merchantability or fitness for a particular purpose of any information, in part or whole, contained herein. All material is presented with the understanding that Compass shall not be deemed to provide legal, accounting or other professional services. This is not intended to solicit the purch